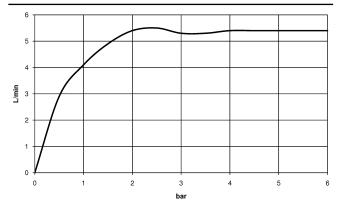

## Flow rate chart

## 33 528 671

- 170mm projection
- rectangular, air-enriched flow
- height of mixer 279 mm
- height up to aerator 235 mm
- hole diameter 35 mm
- 2x screw-in M 8 x 1 pressure hose, leak-tested
- max. flow 4.6 l/min
- lead-free
- This product can help a building meet the requirements of Green Building Rating Systems, e.g. LEED®, BREEAM®, DGNB