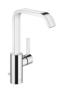

## IMO Single-lever basin mixer with high spout with pop-up waste - Chrome

## 33 528 671

- 170mm projection
- rectangular, air-enriched flow
- height of mixer 279 mm
- height up to aerator 235 mm
- hole diameter 35 mm
- 2x screw-in M 8 x 1 pressure hose, leak-tested
- max. flow 4.6 l/min
- lead-free
- This product can help a building meet the requirements of Green Building Rating Systems, e.g. LEED®, BREEAM®, DGNB

e.g. LEED® ● fixed spout

Only suitable for basins with an overflow.

| Chrome                   | 33 528 671-00 |
|--------------------------|---------------|
| Brushed Platinum         | 33 528 671-06 |
| Dark Chrome              | 33 528 671-19 |
| Brushed Light Gold       | 33 528 671-27 |
| Matte Black              | 33 528 671-33 |
| Brushed Chrome           | 33 528 671-93 |
| Brushed Dark<br>Platinum | 33 528 671-99 |