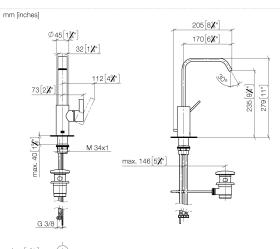

## 33 528 671

- 170mm projection
- rectangular, air-enriched flow
- height of mixer 279 mm
- height up to aerator 235 mm
- hole diameter 35 mm
- 2x screw-in M 8 x 1 pressure hose, leak-tested
- max. flow 4.6 l/min
- lead-free
- This product can help a building meet the requirements of Green Building Rating Systems, e.g. LEED®, BREEAM®, DGNB

## IMO Single-lever basin mixer with high spout with pop-up waste - Chrome

33 528 671

Ø35[1**%**"]